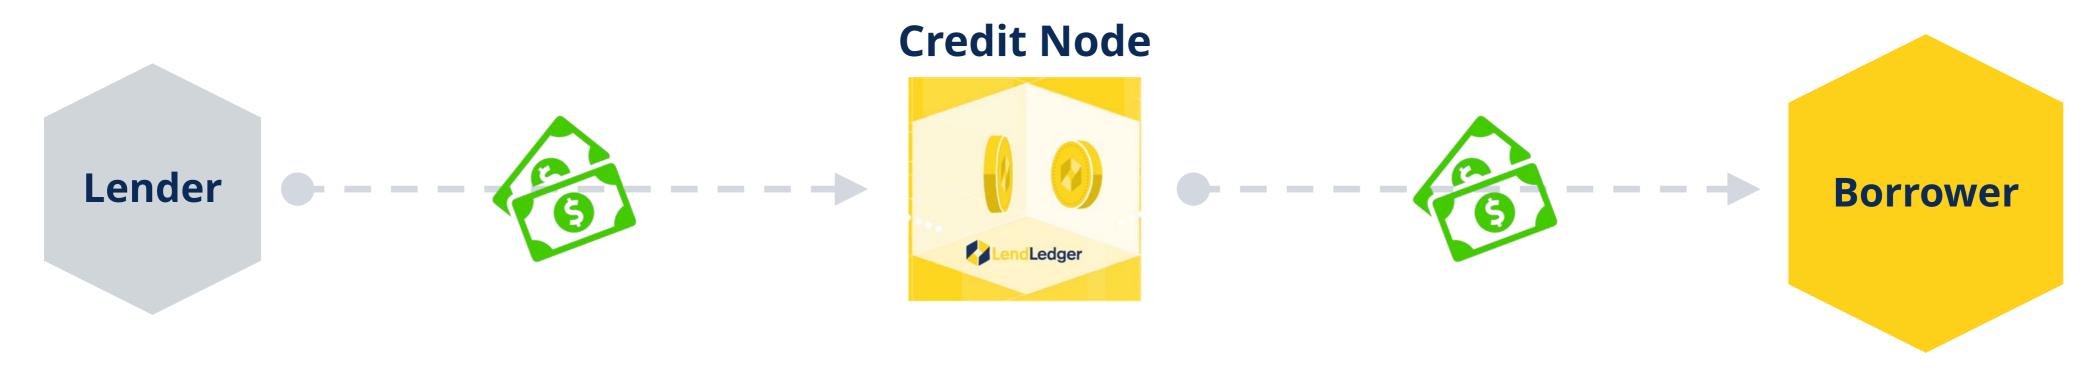

# Digital asset (LOANtoken) unlocks on-chain accounting

1. Sends INR 1000 (or any local currency) to Node

2. Stakes INR 1100 in LOANtokens to record on-chain transaction

3. Gets INR 1000 from Node