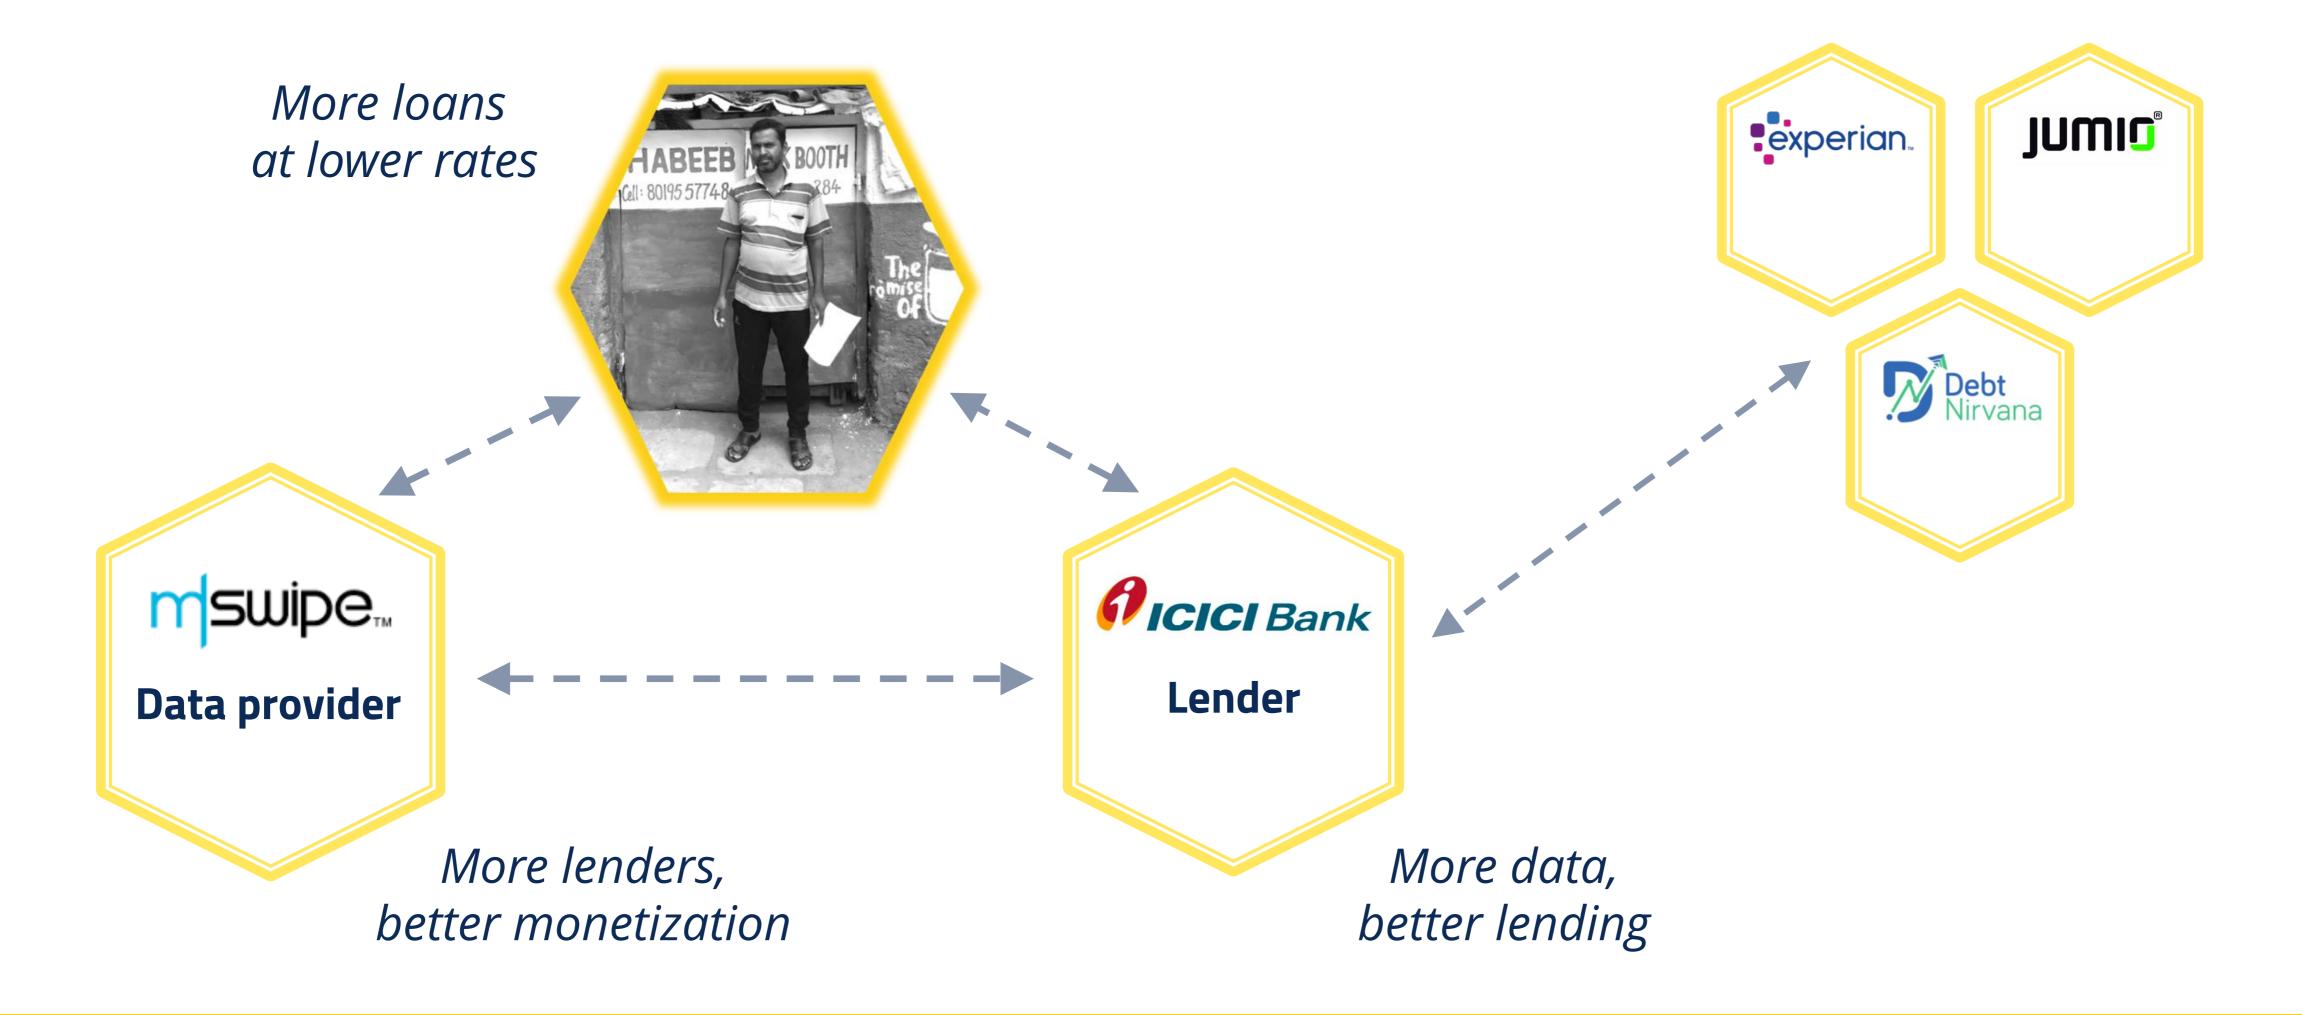

# Our integrations unlock data on millions of small enterprises

## But an intermediary cannot solve a \$3 trillion gap

**HAPPY (India)** 

25,000 loans

(\$15 million)

2% loss rate

#### 30 custom integrations with data providers

EKO/-

### 7 lenders including our own licensed NBFC