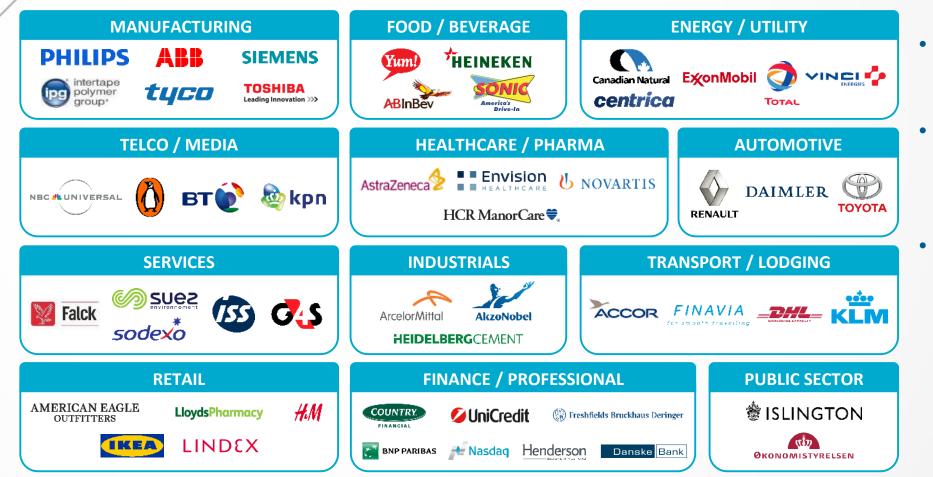

#### **BASWARE GLOBAL COMMERCE NETWORK**

- Basware is e-invoice network operator
- 1M+ organisations connected to our Network
- 2500+ large customers use our P2P software

### WE SERVE SME SEGMENT WITH OUR PARTNERS