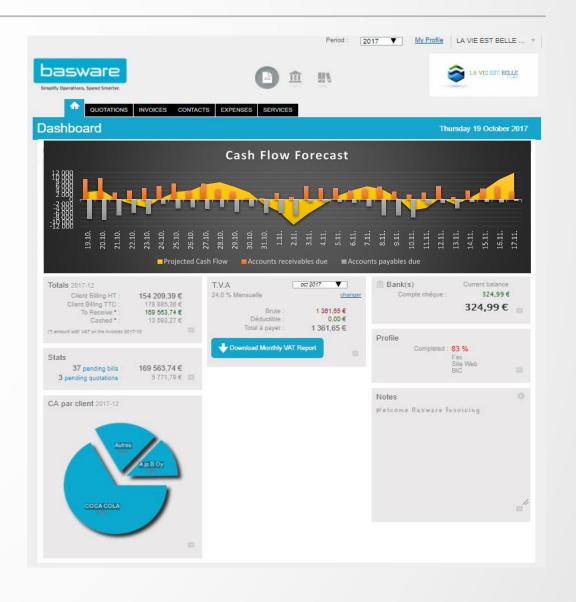

#### **BASWARE SME E-INVOICING SOLUTION**

#### Finance available when needed

|      |                                 |                   |          | Period : 2017 V                   |                           |                                      |                       | My Profile              | V Profile LA VIE EST BELLE |         |   |    |
|------|---------------------------------|-------------------|----------|-----------------------------------|---------------------------|--------------------------------------|-----------------------|-------------------------|----------------------------|---------|---|----|
|      | aswa<br>Iy Operations, Spe      |                   | 0        |                                   |                           |                                      |                       |                         | A VIE EAT BELLE            |         |   |    |
| lnv  | QUOTATIONS INVOICES CONTACTS EX |                   |          | ENSES SERVICES                    |                           |                                      |                       |                         | NEW INVOICE                |         |   |    |
| 4    |                                 |                   | DATE     | TOTAL<br>3903 945<br>197 950,66 € | AMOUNT VAT<br>42.238.05 € | TOTAL<br>INCL. TAXES<br>233 121,14 € | ADVANCE<br>22.280.87€ | PENDING<br>210 868,27 € | STATUS                     | ACTIONS |   |    |
| EXPO |                                 |                   | All y 🔻  |                                   |                           |                                      |                       |                         | All 🔻                      | ]       |   |    |
|      | NCE (FACTOR                     | ING) konehali     | 24/11/17 | 1,000,00 €                        | 240,00 €                  | 1 240,00 €                           | 0,00€                 | 1,240,00 €              | ۲                          | ۲       | 1 | e  |
| ~    |                                 | konehali          | 24/11/17 | 12 590,00 €                       | 3.021,60 €                | 15 611,60 €                          | 0,00 €                | 15.611,60€              | ۲                          | ۲       | 1 | e  |
| 0    | F170114                         | Aallon konehalli  | 22/11/17 | 1 250,00 €                        | 300,00 €                  | 1 550,00 €                           | 0,00 €                | 1 550,00 €              | 0                          | ۲       | 1 | 10 |
| 0    | F170113                         | Lena Flower lover | 20/11/17 | 1,250,00 €                        | 300,00 €                  | 1 550,00 €                           | 0,00€                 | 1 550,00 €              |                            | ۲       | 1 | 10 |
| 0    | F170112                         | Karri Customer    | 17/11/17 | 1 250,00 €                        | 300,00 €                  | 1 550,00 €                           | 0,00 €                | 1 550,00 €              |                            | ۲       | 1 | -  |
| 0    | F170111                         | Karri Customer    | 17/11/17 | 1 250,00 €                        | 300,00 €                  | 1 550,00 €                           | 0,00 €                | 1 550,00 €              | ٢                          | ۲       | 1 | 8  |
|      |                                 |                   |          |                                   |                           |                                      |                       |                         | ~                          |         |   |    |